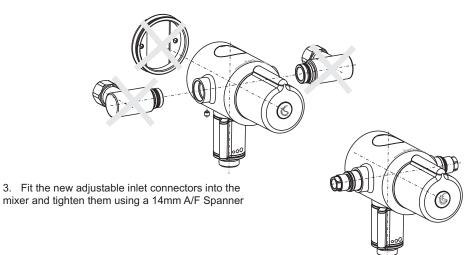

#### INSTALLATION

- 1. Unscrew the original elbows from the mixer body and discard
- 2. Remove and discard the internal backplate from the mixer by removing the grubscrew with a 2.5mm hexagonal key (supplied).