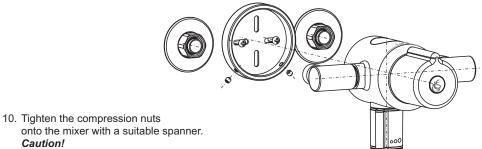

Take care not to damage the chrome surfaces.

- 11. Tighten the adjustable backplate grubscrews with a 2.5mm hexagonal key (supplied) to secure the mixer to the backplate.
- 12. Refer to the Thermostatic mixer and shower fittings installation and user guides for further installation and commissioning procedures.

Caution!