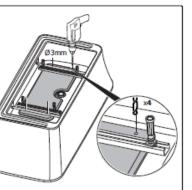

POSITION LEG BEAMS B1 TO THESE DIMENSIONS AND SECURE TO THE BATH 2

×4 😋

B3

MEASURE AND POSITION PANEL BEAMS A4 TO PANEL FRAME Ø3mm



----

01

x 12 No. 6 x 12

3

B6 🍞

x**4** No. 10 x 12 SCREW PANEL CLIPS C1 & C2 TO PRE-ATTACHED PANEL BLOCKS (IF BLOCKS BECOME LOOSE RE SECURE WITH PINK GRIP ADHESIVE)

SECURE ADJUSTER BLOCKS A3 TO PANEL FRAME PLACE BEAMS INTO ADJUSTERS BUT DO NOT SECURE

PLACE PANEL ONTO BATH ENSURING ALL CLIPS ARE INSIDE PANEL





MARK OUT AND PRE DRILL HOLES FOR BEAM C CLIP A5



HEIGHT

**RE FIT PANEL** ENSURING ALL **INSIDE PANEL** 

PANEL BEAMS SHOULD BE LINED UP AND SECURE INTO C

SECURE THE **BEAMS IN THE** ADJUSTERS WITH SCREWS