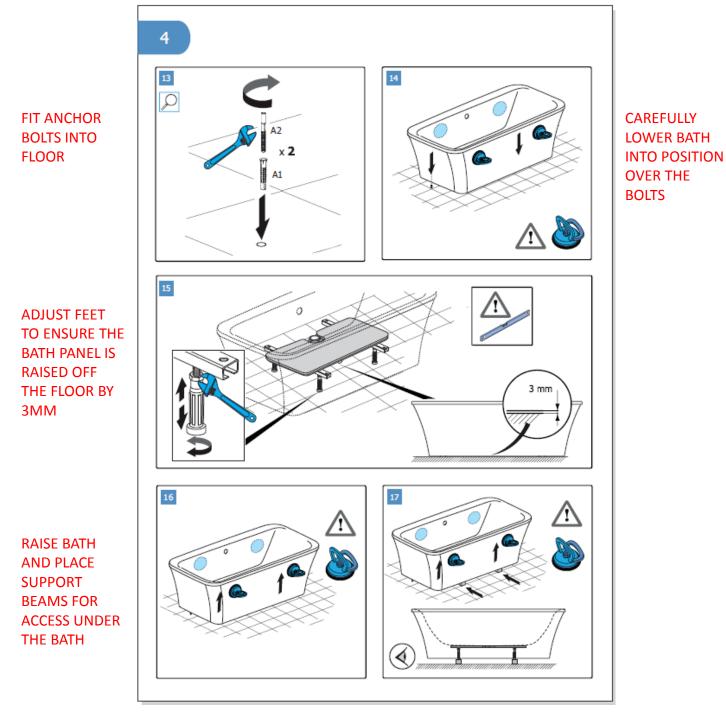

POSITION LEG BEAMS B1 TO THESE DIMENSIONS AND SECURE TO THE BATH 2

×4 😋

B3

MEASURE AND POSITION PANEL BEAMS A4 TO PANEL FRAME Ø3mm



----

01

x 12 No. 6 x 12

3

B6 🍞

x**4** No. 10 x 12 SCREW PANEL CLIPS C1 & C2 TO PRE-ATTACHED PANEL BLOCKS (IF BLOCKS BECOME LOOSE RE SECURE WITH PINK GRIP ADHESIVE)

SECURE ADJUSTER BLOCKS A3 TO PANEL FRAME PLACE BEAMS INTO ADJUSTERS BUT DO NOT SECURE

PLACE PANEL ONTO BATH ENSURING ALL CLIPS ARE INSIDE PANEL





MARK OUT AND PRE DRILL HOLES FOR BEAM C CLIP A5



HEIGHT

**RE FIT PANEL** ENSURING ALL **INSIDE PANEL** 

PANEL BEAMS SHOULD BE LINED UP AND SECURE INTO C

SECURE THE **BEAMS IN THE** ADJUSTERS WITH SCREWS