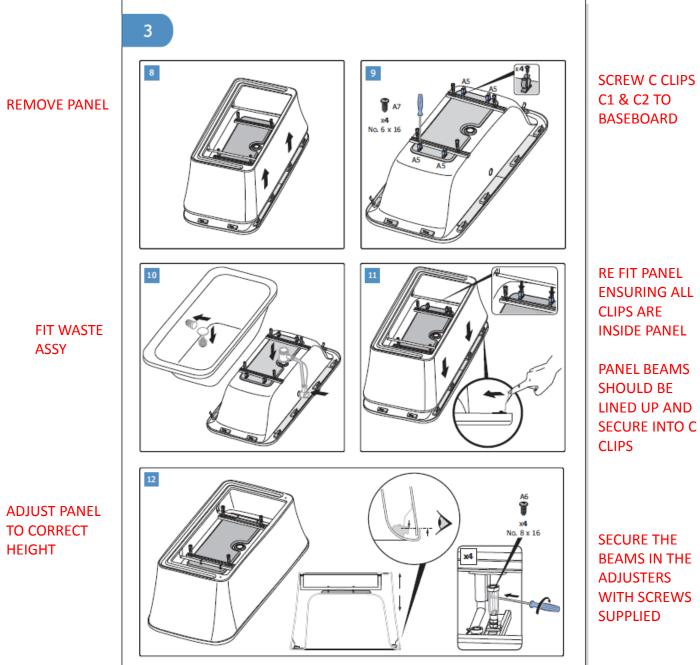

PLACE PANEL ONTO BATH ENSURING ALL CLIPS ARE INSIDE PANEL

MARK OUT AND PRE DRILL HOLES FOR BEAM C CLIP A5

HEIGHT

**RE FIT PANEL** ENSURING ALL **INSIDE PANEL** 

PANEL BEAMS SHOULD BE LINED UP AND SECURE INTO C

SECURE THE **BEAMS IN THE** ADJUSTERS WITH SCREWS