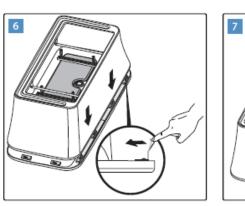

PLACE PANEL ONTO BATH ENSURING ALL CLIPS ARE INSIDE PANEL

MARK OUT AND PRE DRILL HOLES FOR BEAM C CLIP A5

HEIGHT

**RE FIT PANEL** ENSURING ALL **INSIDE PANEL** 

PANEL BEAMS SHOULD BE LINED UP AND SECURE INTO C