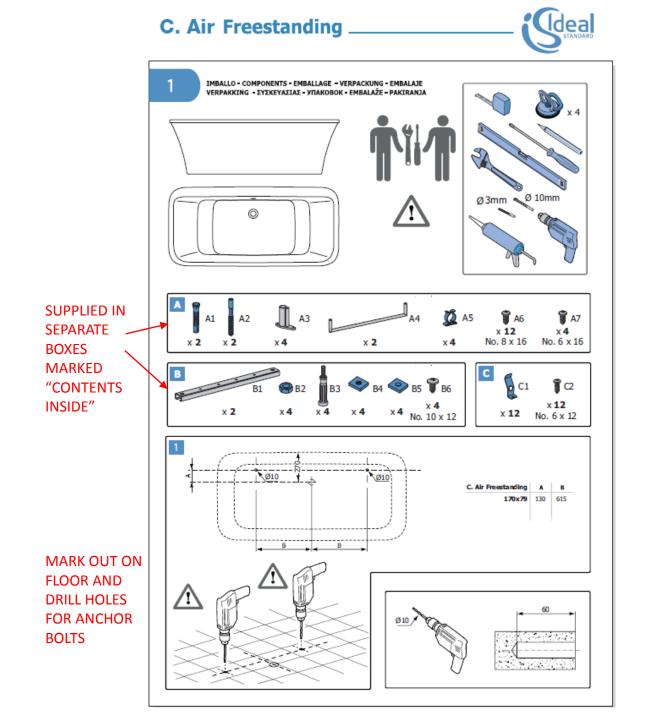

POSITION LEG BEAMS B1 TO THESE DIMENSIONS AND SECURE TO THE BATH 2

×4 😋

B3

MEASURE AND POSITION PANEL BEAMS A4 TO PANEL FRAME Ø3mm

----

01

x 12 No. 6 x 12

3

B6 🍞

x**4** No. 10 x 12 SCREW PANEL CLIPS C1 & C2 TO PRE-ATTACHED PANEL BLOCKS (IF BLOCKS BECOME LOOSE RE SECURE WITH PINK GRIP ADHESIVE)

SECURE ADJUSTER BLOCKS A3 TO PANEL FRAME PLACE BEAMS INTO ADJUSTERS BUT DO NOT SECURE

PLACE PANEL ONTO BATH ENSURING ALL CLIPS ARE INSIDE PANEL

MARK OUT AND PRE DRILL HOLES FOR BEAM C CLIP A5

HEIGHT

**RE FIT PANEL** ENSURING ALL **INSIDE PANEL** 

PANEL BEAMS SHOULD BE LINED UP AND SECURE INTO C

SECURE THE **BEAMS IN THE** ADJUSTERS WITH SCREWS