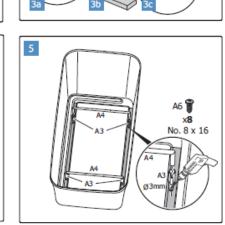

POSITION LEG BEAMS B1 TO THESE DIMENSIONS AND SECURE TO THE BATH 2

×4 😋

B3

MEASURE AND POSITION PANEL BEAMS A4 TO PANEL FRAME Ø3mm

----

01

x 12 No. 6 x 12

3

B6 🍞

x**4** No. 10 x 12 SCREW PANEL CLIPS C1 & C2 TO PRE-ATTACHED PANEL BLOCKS (IF BLOCKS BECOME LOOSE RE SECURE WITH PINK GRIP ADHESIVE)

SECURE ADJUSTER BLOCKS A3 TO PANEL FRAME PLACE BEAMS INTO ADJUSTERS BUT DO NOT SECURE