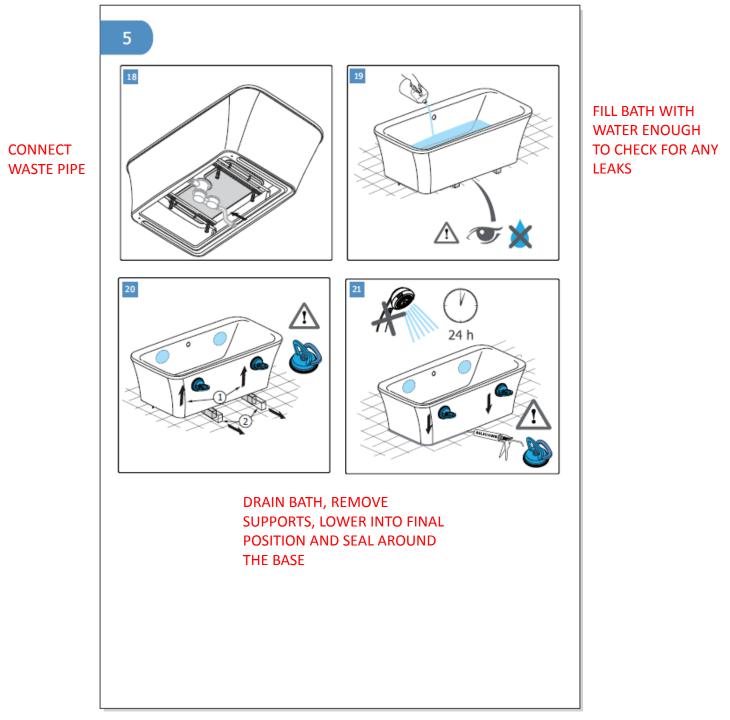

POSITION LEG BEAMS B1 TO THESE DIMENSIONS AND SECURE TO THE BATH 2

×4 😋

B3

MEASURE AND POSITION PANEL BEAMS A4 TO PANEL FRAME Ø3mm



----

01

x 12 No. 6 x 12

3

B6 🍞

x**4** No. 10 x 12 SCREW PANEL CLIPS C1 & C2 TO PRE-ATTACHED PANEL BLOCKS (IF BLOCKS BECOME LOOSE RE SECURE WITH PINK GRIP ADHESIVE)

SECURE ADJUSTER BLOCKS A3 TO PANEL FRAME PLACE BEAMS INTO ADJUSTERS BUT DO NOT SECURE

PLACE PANEL ONTO BATH ENSURING ALL CLIPS ARE INSIDE PANEL





MARK OUT AND PRE DRILL HOLES FOR BEAM C CLIP A5



HEIGHT

**RE FIT PANEL** ENSURING ALL **INSIDE PANEL** 

PANEL BEAMS SHOULD BE LINED UP AND SECURE INTO C

SECURE THE **BEAMS IN THE** ADJUSTERS WITH SCREWS