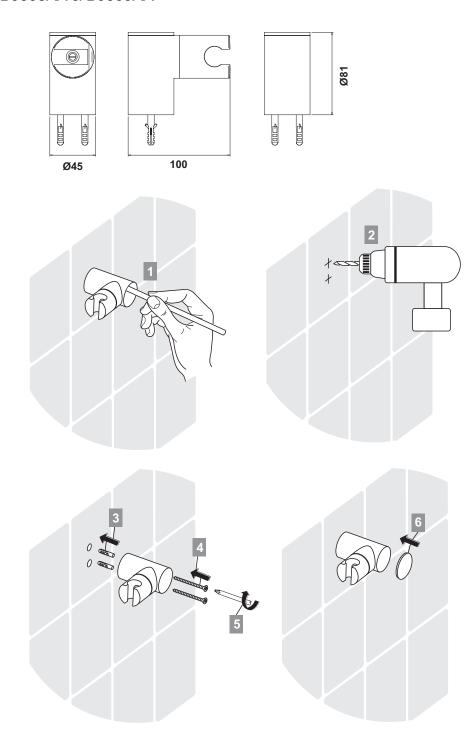

## ARMAGLIDE 2 SHOWER KITS INSTALLATION INSTRUCTIONS

Suitable for high pressure only (i.e. 1.0 bar minimum)

B9306AA Slidebar Shower Kit 900mm Single Function B9307AA Slidebar Shower Kit 900mm Three Function