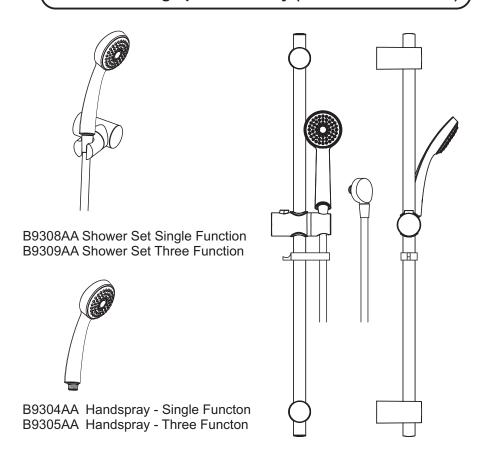

## ARMAGLIDE 2 SHOWER KITS INSTALLATION INSTRUCTIONS

Suitable for high pressure only (i.e. 1.0 bar minimum)

B9306AA Slidebar Shower Kit 900mm Single Function B9307AA Slidebar Shower Kit 900mm Three Function