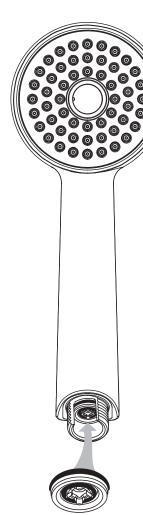

## HANDSPRAY FLOW RESTRICTOR

Where water conservation is an issue, a flow restrictor supplied with the fitting, which will limit the flow to 8l/min, should be inserted in the handspray inlet as shown.

Note: when this restrictor has been inserted it cannot be removed without destroying it.

If higher flow rates are required the restrictor should be left out.

**0870 129 6085** 

01482 499611

E-MAIL UKcustcare@idealstandard.com

Armitage Shanks pursues a policy of continuing improvement in design and performance of its products.