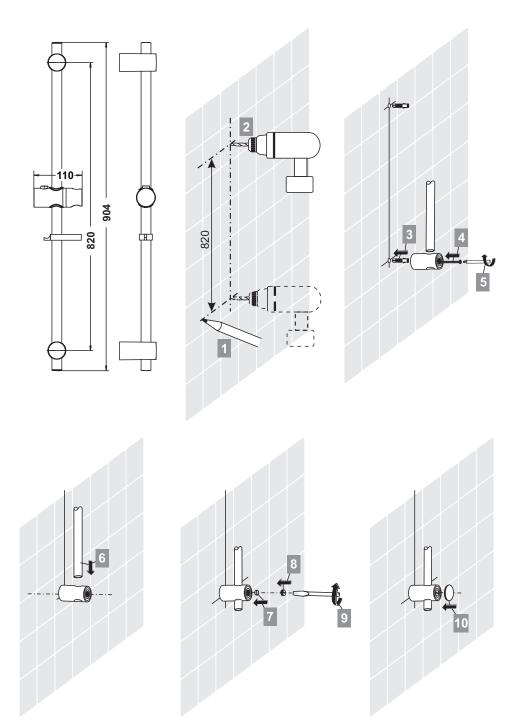

## ARMAGLIDE 2 SHOWER KITS INSTALLATION INSTRUCTIONS

Suitable for high pressure only (i.e. 1.0 bar minimum)

B9306AA Slidebar Shower Kit 900mm Single Function B9307AA Slidebar Shower Kit 900mm Three Function